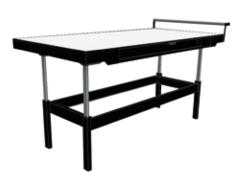

## **ADJUST THE HEIGHT**

You can adjust the height between 84 and 114 cm. This allows all users to work at the perfect height. Also It's ergonomically to have a low table with heavy job, and a high table for details. The control panel is available on both sides of the table.

### **BUILT-IN BATTERY**

The table has a built-in battery, that makes it possible to operate in places without power. You can use the battery for one week, and then you need to charge it again. The table has a memory setting, which allows you to set it to a specific height, and then the table will remember that.

#### Sturdy actuators

Every corner of the table is fitted with an actuator by Linak - one of the leading producers of high quality actuators.

#### **Anti-static wheels**

The anti-static wheels prevent static buildup, when the table is moved. They can be locked in place to ensure your safety.

#### **Build-in shelves**

In both sides you'll find build in shelves for convenient storage of your tools

#### 5mm cutting ma

The cutting mat is self healing, and enables you to cut directly on the table without damaging it.

#### Application dispenser

Can be used for application tape, vinyl and print. Now 1 person can do two man job.

#### Ergonomic

The table is build to last, and provide you with an ergonomic way to do your work.