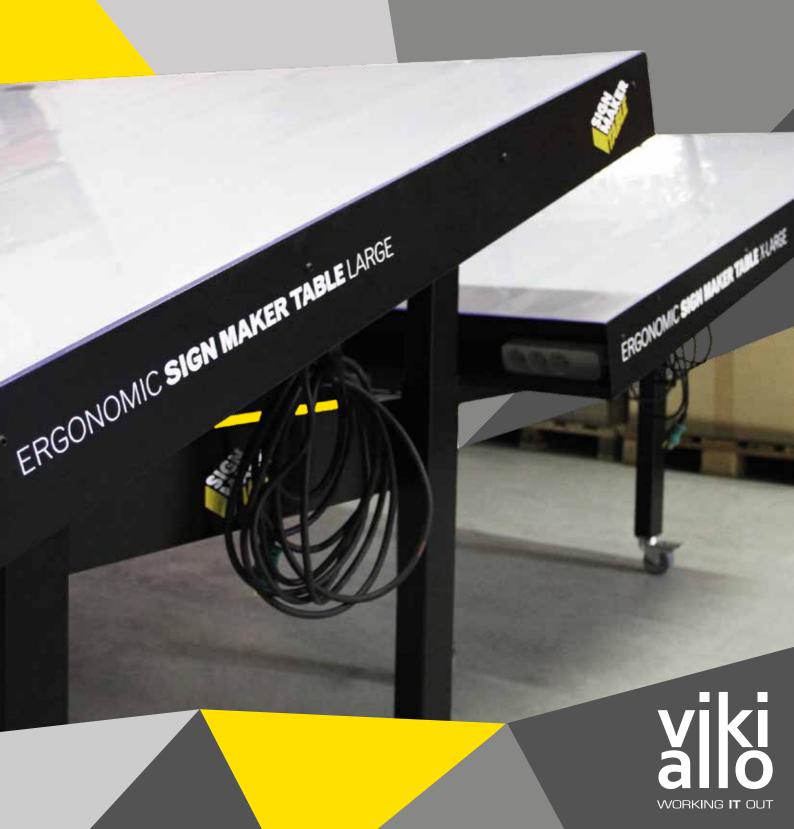

# ERGONOMIC SIGNMAKER TABLE

# WHICH MODEL IS RIGHT FOR YOU?

SIGNMAKER TABLE LARGE 1300x2500 mm.

SIGNMAKER TABLE X-LARGE 1700x4000 mm.