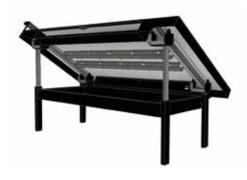

### TILTING FUNCTION

The table can be tilted at an angle up to 22 degrees, both left and right. This function gives you the opportunity to always work ergonomically correct.

#### Sturdy actuators

Every corner of the table is fitted with an actuator by Linak - one of the leading producers of high quality actuators.