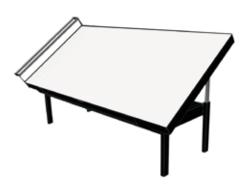

### TILTING FUNCTION

The table can be tilted at an angle up to 22 degrees, both left and right. This function gives you the opportunity to always work ergonomically correct.