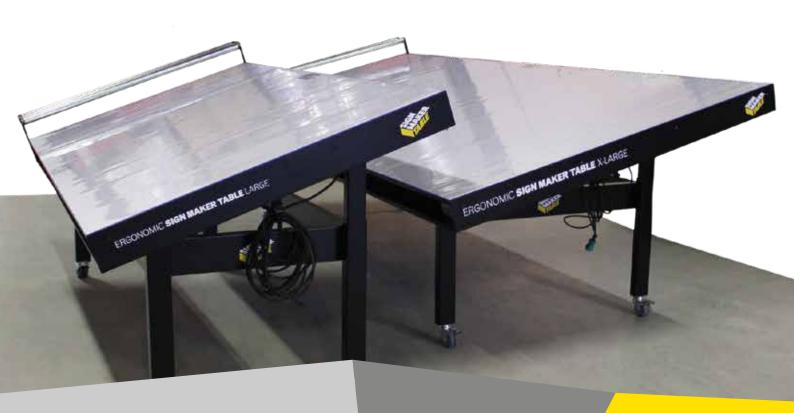

# WHICH MODEL IS RIGHT FOR YOU?

SIGNMAKER TABLE LARGE 1300x2500 mm.

SIGNMAKER TABLE X-LARGE 1700x4000 mm.

## **FUNCTIONS SIGNMAKER TABLE**