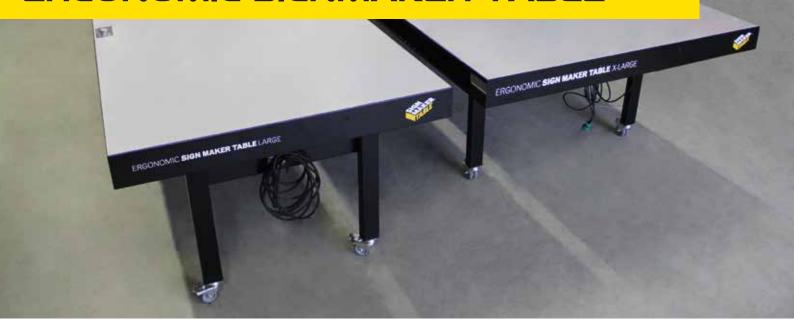

# WHICH MODEL IS RIGHT FOR YOU?

SIGNMAKER TABLE LARGE 1300x2500 mm.

SIGNMAKER TABLE X-LARGE 1700x4000 mm.